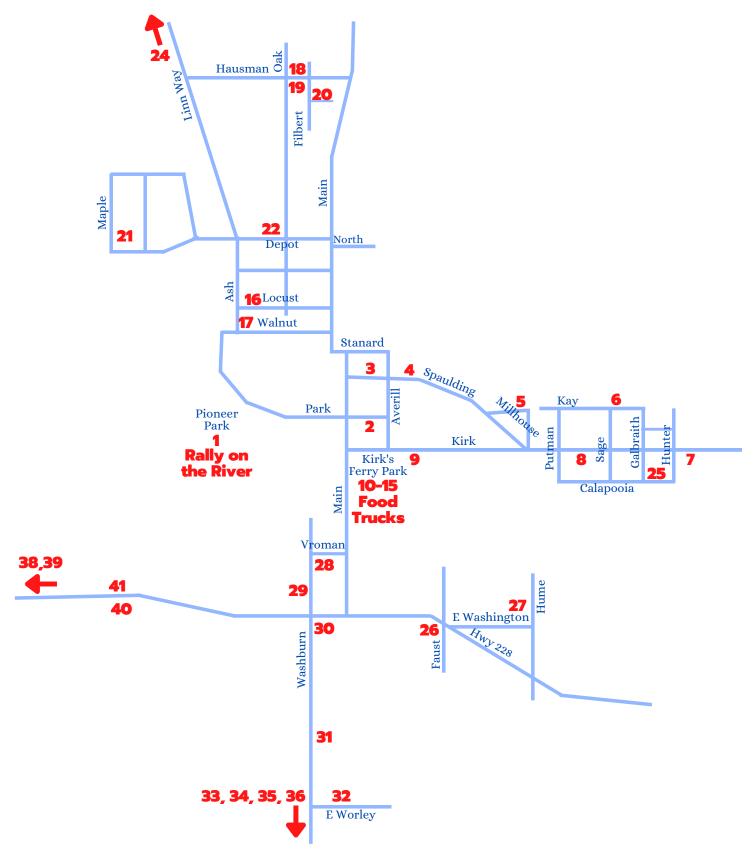

Brownsville Citywide Yard Sale

Saturday, July 16, 8 am - 4 pm

| 1                    | Pioneer Park                                                        | Over 122 vintage trailers at "Rally on the River." Open for viewing 11-3 on Sat, some with sales.                                                                                                                                                                                                                                                         |
|----------------------|---------------------------------------------------------------------|-----------------------------------------------------------------------------------------------------------------------------------------------------------------------------------------------------------------------------------------------------------------------------------------------------------------------------------------------------------|
| 2                    | 250 N Main                                                          | Not2Shabbee - Vintage items, Collectibles, Household items, Women's clothing, more! Fri, Sat & 1/2 off Sun.                                                                                                                                                                                                                                               |
| 3                    | 128 Spaulding                                                       | LB Productions - Collectibles, Dolls, Wood art, Tye dyed T-shirts, Antiques, VHS Transfer to DVD.                                                                                                                                                                                                                                                         |
| 4                    | 229 Spaulding                                                       | Miscellaneous home décor, Ladies clothing size small, 14-16 new items for home as well.                                                                                                                                                                                                                                                                   |
| 5                    | 219 Millhouse                                                       | Assorted household goods and furniture, clothing, foster kittens.                                                                                                                                                                                                                                                                                         |
| 6                    | 613 Kay                                                             | Models, Tools, Books, Trailer, Flooring and more, open Saturday and Sunday.                                                                                                                                                                                                                                                                               |
| 7 8                  | Pollyanna Club 836                                                  | Art by Rhoda Fleishman, The Brownsville garden club and more than 8 friends and family members. Couches,                                                                                                                                                                                                                                                  |
|                      | Kirk                                                                | Tables, Various kitchen items, Clothes, Books & a functioning washer & dryer.                                                                                                                                                                                                                                                                             |
|                      | 518 Kirk                                                            | Vintage Mid Century household items, Furniture, Tools, Old windows, Doors, Building materials, Vintage                                                                                                                                                                                                                                                    |
|                      |                                                                     | men's/women's clothing, Tile, Garden items chicken feeders & a boat load more.                                                                                                                                                                                                                                                                            |
| 9                    | 210 Kirk                                                            | Shop smith mark V, Home workshop, young girls teen clothes, Furniture items, Window air conditioner, Adult                                                                                                                                                                                                                                                |
| 10                   |                                                                     | clothes, Crafted wool pouches, misc. Items.                                                                                                                                                                                                                                                                                                               |
| 10                   | Janet W.                                                            | Pyrex, Vintage, Swords, Daggers, Knives, Teacups and more.                                                                                                                                                                                                                                                                                                |
| 11                   | Rita C.                                                             | Yakima bike rack carrier & ski carriers, Leather chaps, Large concrete drill, greenhouse grow lamps & ballasts,                                                                                                                                                                                                                                           |
|                      |                                                                     | Misc. tools, greenhouse blower fan, Large cooler, Vintage film canisters, Bike helmet.                                                                                                                                                                                                                                                                    |
| 12                   | Fran W.                                                             | Household items, Puzzles, Storage boxes, Electronics and Camping equipment.                                                                                                                                                                                                                                                                               |
| 13                   | Regina H.                                                           | Western wear and household items.                                                                                                                                                                                                                                                                                                                         |
| 14                   | Chamber                                                             | Chamber of Commerce merchandise.                                                                                                                                                                                                                                                                                                                          |
| 15<br>16             | Sara A.                                                             | Jewelry, Jewelry supplies, Clothes Open Saturday only.<br>1995 Bluewater Hawk Boat, 2005 Dodge Ram long bed canopy (burgundy), Camping gear, Kitchenware, Furniture                                                                                                                                                                                       |
| 10                   | Sweet Bee's Bakery<br>220 Locust                                    | Toys, vintage dishes, LuLaRoe leggings, clothes & more! Sweet Bee's Cookies!                                                                                                                                                                                                                                                                              |
| 17                   | "The Shed" Corner                                                   | Country antiques (20% off), Dodge pickup (hasn't run in a year), Little maple trees & so much more.                                                                                                                                                                                                                                                       |
| 1 1/                 | of Walnut & Ash                                                     | Country antiques (20% on), Douge pickup (hash truirin a year), Little maple trees & so much more.                                                                                                                                                                                                                                                         |
| 18                   | 144 Hausman                                                         | Household furniture, TV DVD and electronics, Weber grille, Tools, Coffee maker(2), Office chair.                                                                                                                                                                                                                                                          |
| 19                   | 1076 Filbert                                                        | Couch/sectional, Tools, Dishes, Household items.                                                                                                                                                                                                                                                                                                          |
| 20<br>21             | 930 Filbert                                                         | Pool table "standard size", Grandfather clock, Huge dining table w/8 stool chairs, Large breed dog kennel,                                                                                                                                                                                                                                                |
|                      | 5501110611                                                          | Elliptical machine.                                                                                                                                                                                                                                                                                                                                       |
|                      | 858 Maple                                                           | 2 book case sized side boards, one with 5 shelves & 5 drawers & one with 5 shelves & a cabinet blue loveseat                                                                                                                                                                                                                                              |
|                      |                                                                     | w/ center console, long dresser.                                                                                                                                                                                                                                                                                                                          |
| 22                   | 407 Depot                                                           | Antique glassware, Misc. household items, New vacuum, Holsters, New washer/dryer open Fri & Sat 8a to 5p.                                                                                                                                                                                                                                                 |
| 23                   | 27926 Pine View                                                     | Various items                                                                                                                                                                                                                                                                                                                                             |
| 24                   | 34234 Powell Hills Lp                                               | Clothes, Outside décor, Tools, Antiques/vintage items, Craft supplies, farm animal feeders/waters, Furniture.                                                                                                                                                                                                                                             |
| 25                   | 711 Calapooia                                                       | ELCA Girls Basketball Fundraiser! Table & chairs, Sports equipment, Clothes, Soda Stream, Paint Sprayer, Snow                                                                                                                                                                                                                                             |
|                      |                                                                     | cone machine, Fanes Misc. household décor, Printer, 3 <sup>rd</sup> Gen Dodge fender flares.                                                                                                                                                                                                                                                              |
| 26                   | 362 E Washington                                                    | Old 3 piece bedroom set, Wood dining room table w/2 leaves, Large metal desk, dishes, small wooden barrels,                                                                                                                                                                                                                                               |
| L                    |                                                                     | Auntie's Dutch cinnamon rolls & bread, Open Saturday 8am-5pm.                                                                                                                                                                                                                                                                                             |
| 27                   | 522 E. Washington                                                   | Various items open Saturday & Sunday.                                                                                                                                                                                                                                                                                                                     |
| 28                   | 203 Washburn                                                        | Vintage furniture, Clothes, Toys, Tools, Art.                                                                                                                                                                                                                                                                                                             |
| 29                   | 229 Washburn                                                        | Furniture, Men/women/children's clothing, shoes, Purses/bags, Toys, Home décor, Frames & pictures, Books,                                                                                                                                                                                                                                                 |
|                      |                                                                     | Garden supplies & more! Snowcone & lemonade stand open while supplies last!                                                                                                                                                                                                                                                                               |
| 30                   | Assembly of God                                                     | Such an eclectic amount of stuff including an American girl doll, sewing table, antiques & collectibles, Furniture                                                                                                                                                                                                                                        |
|                      | 313 Washburn                                                        | "projects", Home décor, Kids clothing and toys.                                                                                                                                                                                                                                                                                                           |
| 31                   | 620 Washburn                                                        | Video games, Movies, Adults & kids clothes, Toys, Books, Blankets, Weber BBQ.                                                                                                                                                                                                                                                                             |
| 32                   | 125 Worley                                                          | Furniture, Punching Bag, Kids wagon, Books, Clothes, Christmas, Kitchenware, Collectible plates, antiques.                                                                                                                                                                                                                                                |
| 33                   | 26877 Gap                                                           | Tools, Furniture, Antiques, Collectibles, Stuff perfect for Etsy/ eBay.                                                                                                                                                                                                                                                                                   |
| 34                   | 25375 Gap                                                           | Vintage Jewelry, Spice Racks, Clothing, Craft material, Dishes, Carnival glass, Furniture, Gardening supplies, Pots                                                                                                                                                                                                                                       |
|                      |                                                                     | Planters, A boat and a 56' Chevy. Port-o-pot available. Open Friday & Saturday.                                                                                                                                                                                                                                                                           |
| 0.5                  |                                                                     | Infant boy & girl, Children (boys), multi-family, toys, clothes, etc.                                                                                                                                                                                                                                                                                     |
| 35                   | 26806 Gap                                                           | I mant boy & gin, Children (boys), multi-farmy, toys, clothes, etc.                                                                                                                                                                                                                                                                                       |
|                      | -                                                                   |                                                                                                                                                                                                                                                                                                                                                           |
| 36                   | 26806 Gap<br>34865 Ranch<br>34845 Northernwood                      | Old windows/doors, vintage glass, bikes, clothes, holiday decor, vintage Dooney Burke purses, antiques.                                                                                                                                                                                                                                                   |
| 36<br>37             | 34865 Ranch<br>34845 Northernwood                                   | Old windows/doors, vintage glass, bikes, clothes, holiday decor, vintage Dooney Burke purses, antiques.<br>Multi-family sale.                                                                                                                                                                                                                             |
| 36<br>37<br>38       | 34865 Ranch<br>34845 Northernwood<br>33840 Hwy 228                  | Old windows/doors, vintage glass, bikes, clothes, holiday decor, vintage Dooney Burke purses, antiques.<br>Multi-family sale.<br>Multi-family sale, Household items and clothes.                                                                                                                                                                          |
| 36<br>37             | 34865 Ranch<br>34845 Northernwood                                   | Old windows/doors, vintage glass, bikes, clothes, holiday decor, vintage Dooney Burke purses, antiques.<br>Multi-family sale.<br>Multi-family sale, Household items and clothes.<br>Lots of collectible dolls, Children and women's clothing, shoes, Christmas items, Household Misc. Children's                                                          |
| 36<br>37<br>38<br>39 | 34865 Ranch<br>34845 Northernwood<br>33840 Hwy 228<br>35445 Hwy 228 | Old windows/doors, vintage glass, bikes, clothes, holiday decor, vintage Dooney Burke purses, antiques.<br>Multi-family sale.<br>Multi-family sale, Household items and clothes.<br>Lots of collectible dolls, Children and women's clothing, shoes, Christmas items, Household Misc. Children's<br>toys, books, bike, PlayStation 2, ALL PRICED TO SELL! |
| 36<br>37<br>38       | 34865 Ranch<br>34845 Northernwood<br>33840 Hwy 228                  | Old windows/doors, vintage glass, bikes, clothes, holiday decor, vintage Dooney Burke purses, antiques.<br>Multi-family sale.<br>Multi-family sale, Household items and clothes.<br>Lots of collectible dolls, Children and women's clothing, shoes, Christmas items, Household Misc. Children's                                                          |